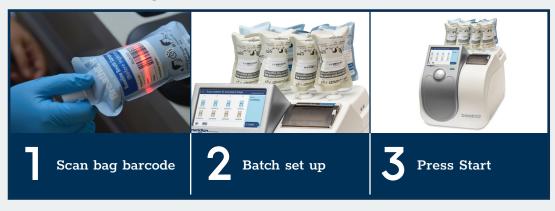

clinics
  - -Test samples have a two-week window for analysis and require no special storage
  - -4 test samples per Auto Sampler
    - o Under 10 minutes for full batch analysis, 2 minutes per test
- User-friendly interface
  - -Touchscreen for intuitive process management
  - -Scannable barcodes maximize speed of data entry
  - -Automated QC selection and label generation
- · Flexible data management options
  - -Print, export, or transmit results
  - -Secure, seamless integration with LIS
- Minimizes potential errors before they happen
  - -Automatic identification and correction of reversed bags
  - Coordinated indicator signals quide batch assembly and bag placement
  - -Scannable barcodes minimize human error



## From Scan to Results in 3 Steps

2 minutes to diagnose *H. pylori* 



## The BreathID® Platform Advantage

## Trusted H. pylori partner

- The BreathID<sup>®</sup> platform can be used in conjunction with other Meridian *H. pylori* platforms for a total testing solution across the healthcare system that offers:
  - —Flexibility in testing options to support near-patient testing or centralized testing in a core lab
  - —The ability for system administrators to be responsive to changes in testing requirements and demand fluctuations within the health network
  - —An unparalleled *H. pylori* portfolio that accommodates any laboratory setting from low volume rapids to high volume automation
  - -Physicians a choice in testing for active infection
  - —Improved operational efficiencies and the capability to deliver standardization across the network by consolid