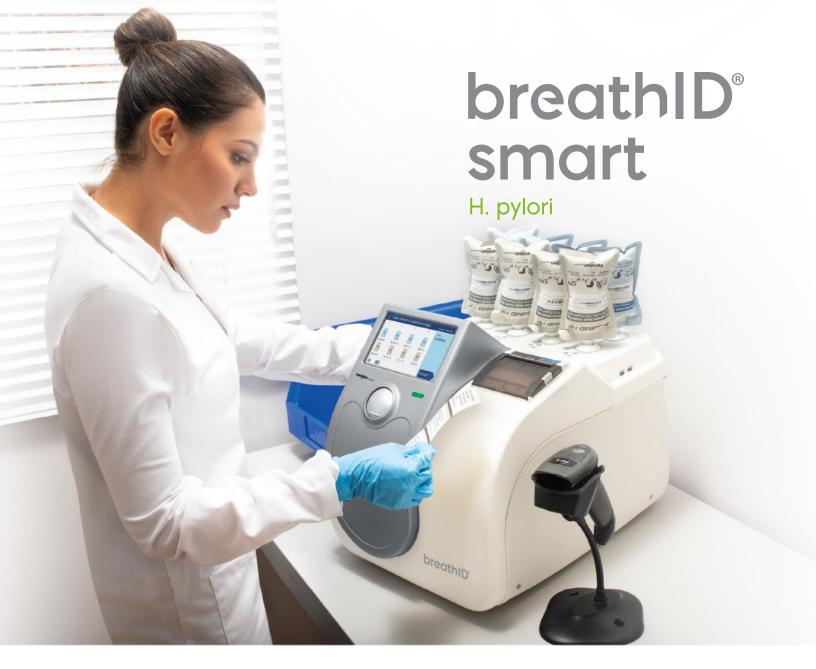

# Your trusted partner in diagnostic accuracy and compact operational efficiencies

The state-of-the-art BreathID® Smart urea breath test system for *H. pylori* detection intuitively combines market-leading diagnostic accuracy with efficient automation, all in a compact footprint for maximizing mid-range testing throughput. Whether for initial active infection detection or confirmation of eradication, Meridian is your trusted partner in gastrointestinal diagnostics.

## Market-leading performance. Compact efficiencies.