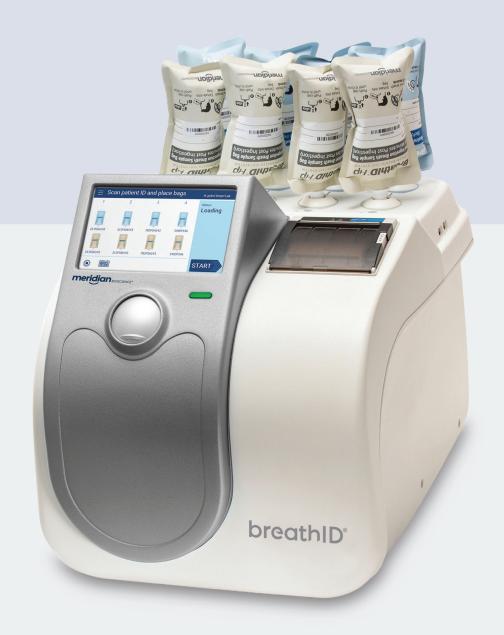

ct footprint

- · Perfect platform for low to mid-volume laboratories and clinics
  - -Test samples have a two-week window for analysis and require no special storage
  - -4 test samples per Auto Sampler
    - o Under 10 minutes for full batch analysis, 2 minutes per test
- User-friendly interface
  - -Touchscreen for intuitive process management
  - -Scannable barcodes maximize speed of data entry
  - -Automated QC selection and label generation
- · Flexible data management options
  - -Print, export, or transmit results
  - -Secure, seamless integration with LIS
- Minimizes potential errors before they happen
  - -Automatic identification and correction of reversed bags
  - Coordinated indicator signals quide batch assembly and bag placement
  - -Scannable barcodes minimize human error



## From Scan to Results in 3 Steps

2 minutes to diagnose *H. pylori* 



## The BreathID® Platform Advantage

## Trusted H. pylori partner

- The BreathID<sup>®</sup> platform can be used in conjunction with other Meridian *H. pylori* platforms for a total testing solution across the healthcare system that offers:
  - —Flexibility in testing options to support near-patient testing or centralized testing in a core lab
  - —The ability for system administrators to be responsive to changes in testing requirements and demand fluctuations within the health network
  - —An unparalleled *H. pylori* portfolio that accommodates any laboratory setting from low volume rapids to high volume automation
  - -Physicians a choice in testing for active infection
  - —Improved operational efficiencies an