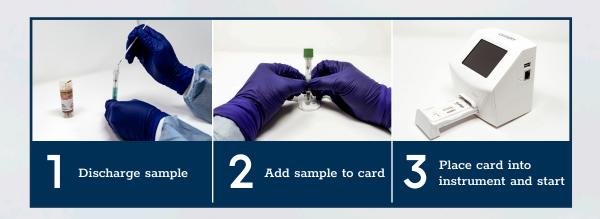

# Sample to Result in 3 Steps

## Simple, standardized sample prep and workflow

- Aioprep (all-in-one sample prep)
  - Comfortable, clean handling of samples
  - Standard for each assay
  - Intuitive design
- Standardized assay to assay workflow
  - Simple 3-step workflow
  - Easy, consistent implementation and training
- User interface
  - Dual Mode: Analyze Now or Incubate and Analyze
  - Easy to navigate
  - LIS connectivity