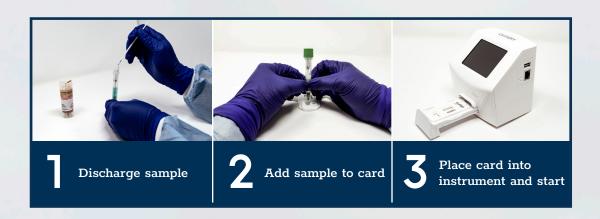

## Sample to Result in 3 Steps

## Simple, standardized sample prep and workflow

- Aioprep (all-in-one sample prep)
  - Comfortable, clean handling of samples
  - Standard for each assay
  - Intuitive design
- Standardized assay to assay workflow
  - Simple 3-step workflow
  - Easy, consistent implementation and training
- User interface
  - Dual Mode: Analyze Now or Incubate and Analyze
  - Easy to navigate
  - LIS connectivity