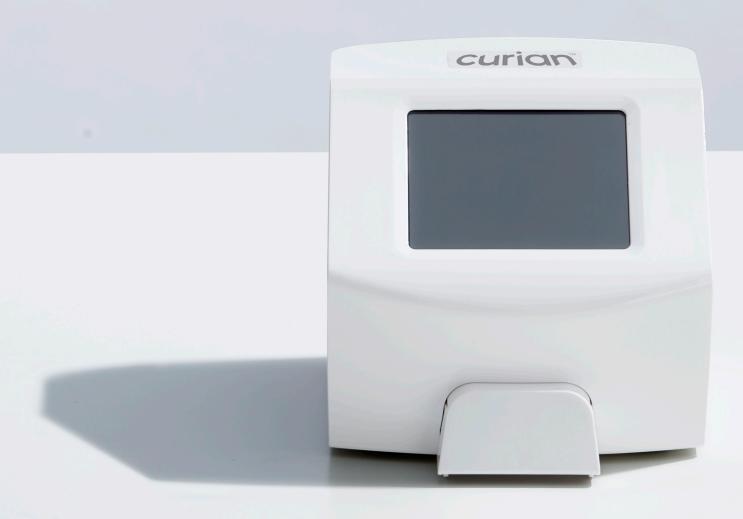

## The Curian® Platform Advantage

### **Curian® Physical Specifications**

**Height:** 12.4 cm (4.9 in.) | **Width:** 11.4 cm (4.5 in.) **Depth:** 11.6 cm (4.6 in.) | **Weight:** 0.65 kg (1.43 lbs)